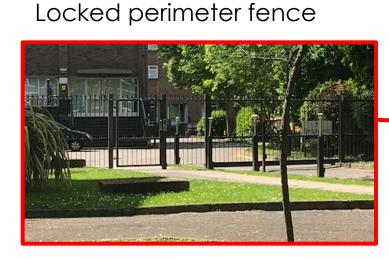

# Accommodation

• We have secure accommodation that is used by school groups in the centre of London.

# Accommodation

• Whole floor to ourselves with only access from our school and centre staff.

Our corridor can
only be accessed
by our key card, this
and the rest of the
site is monitored by
CCTV, 24 hours per

day.