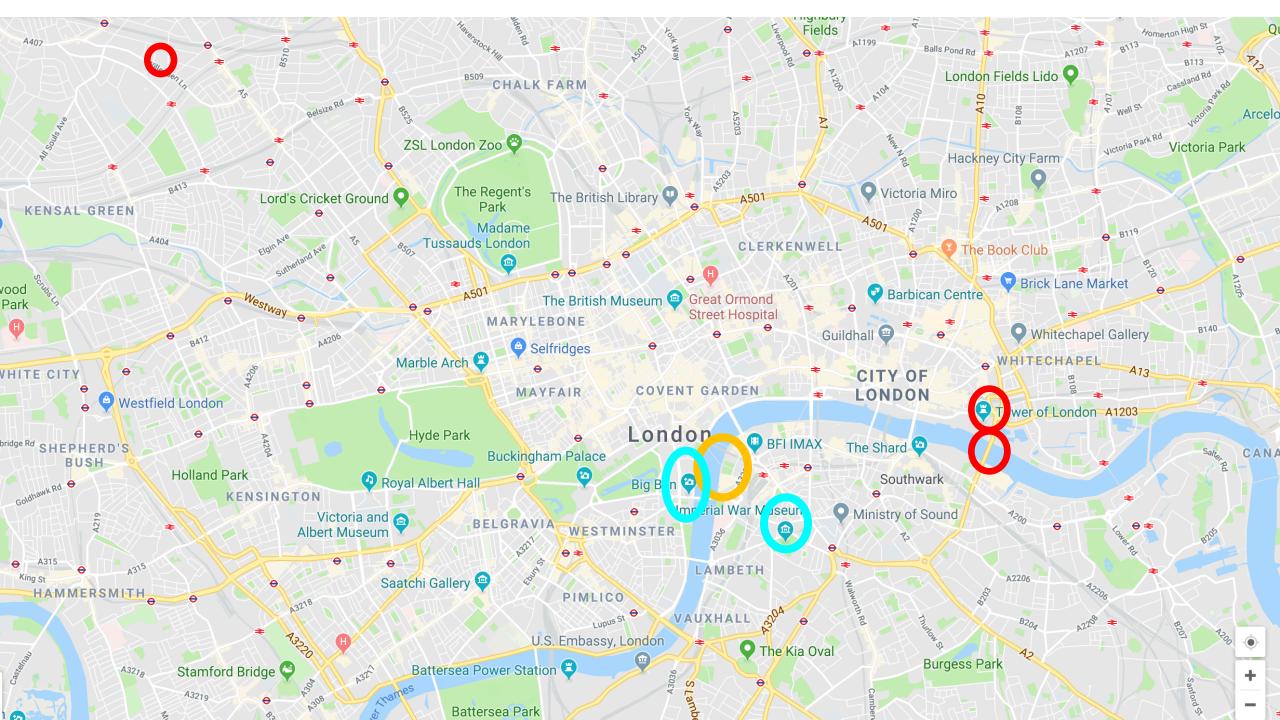

#### London 2019 - Authors + History

|       | AM                    | Lunch | РМ                |                                                                              | Evening                       |
|-------|-----------------------|-------|-------------------|------------------------------------------------------------------------------|-------------------------------|
| Mon   | Travel                | н     |                   | arry Potter World                                                            | Centre                        |
| Tues  | Tower of London       |       | Tower Bridge      | Centre                                                                       |                               |
| Wed   | London Eye            |       | London<br>Dungeon | Guided Walk - Big Ben,<br>Downing Street, Buckingham<br>Palace, Horse Guards | Pizza Hut + Theatre - Matilda |
| Thurs | Houses of Parliament  |       | Imperia           | l War Museum                                                                 | Centre                        |
| Fri   | Travel back to school |       |                   |                                                                              |                               |