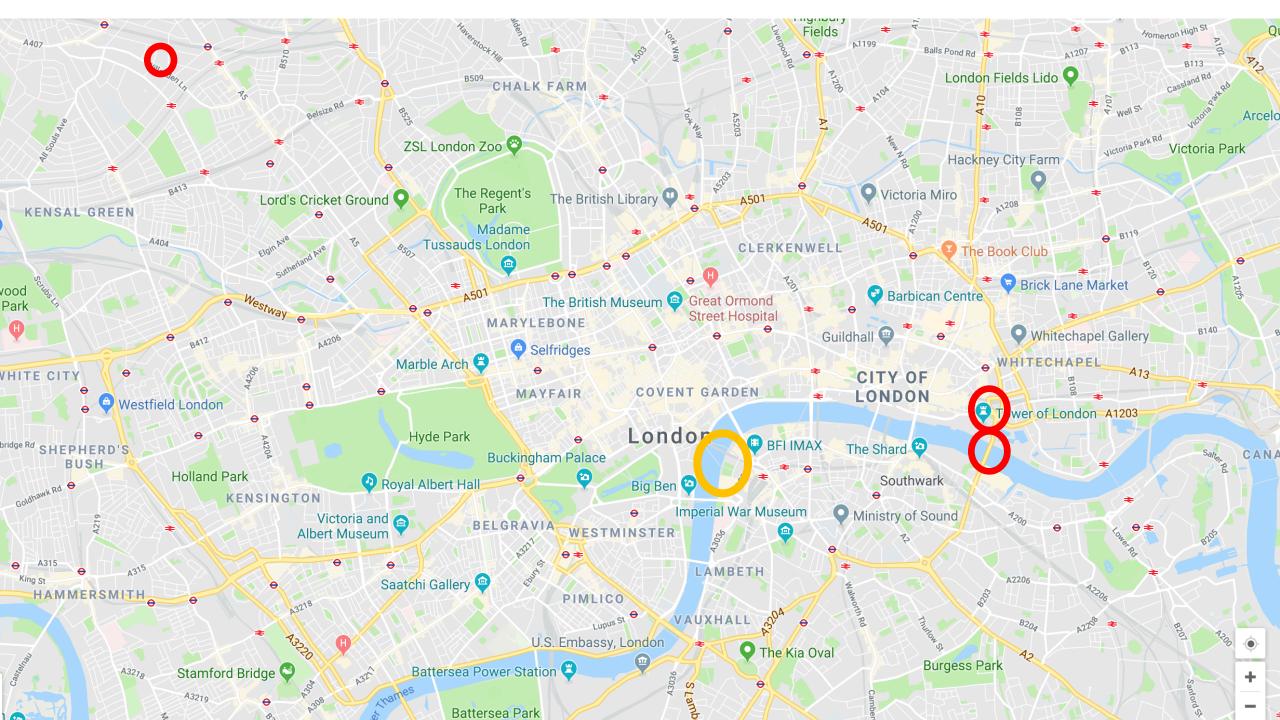

#### London 2019 - Authors + History

|       | AM                    | Lunch | РМ                |                                                                              | Evening                       |
|-------|-----------------------|-------|-------------------|------------------------------------------------------------------------------|-------------------------------|
| Mon   | Travel                | н     |                   | arry Potter World                                                            | Centre                        |
| Tues  | Tower of London       |       | Tower Bridge      | Centre                                                                       |                               |
| Wed   | London Eye            |       | London<br>Dungeon | Guided Walk - Big Ben,<br>Downing Street, Buckingham<br>Palace, Horse Guards | Pizza Hut + Theatre - Matilda |
| Thurs | Houses of Parliament  |       | Imperia           | l War Museum                                                                 | Centre                        |
| Fri   | Travel back to school |       |                   |                                                                              |                               |