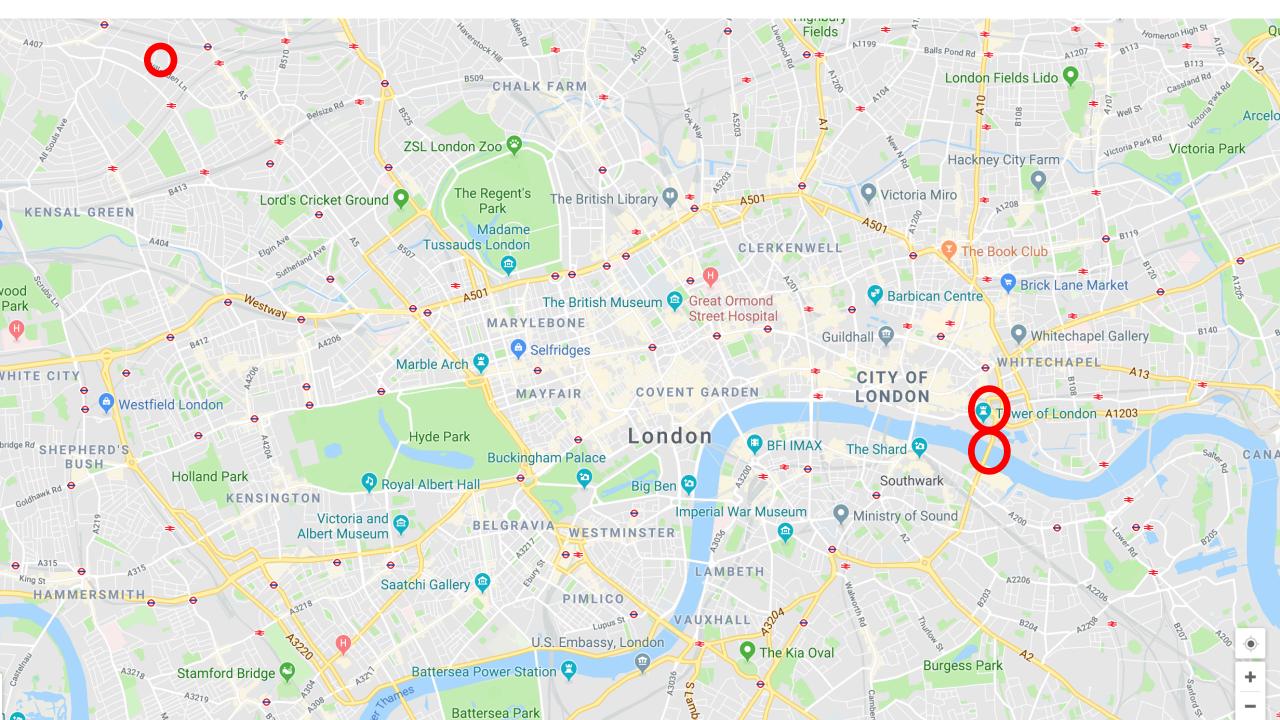

#### London 2019 - Authors + History

|       | AM                    | Lunch | РМ                |                                                                              | Evening                       |
|-------|-----------------------|-------|-------------------|------------------------------------------------------------------------------|-------------------------------|
| Mon   | Travel                | н     |                   | arry Potter World                                                            | Centre                        |
| Tues  | Tower of London       |       | Tower Bridge      | Centre                                                                       |                               |
| Wed   | London Eye            |       | London<br>Dungeon | Guided Walk - Big Ben,<br>Downing Street, Buckingham<br>Palace, Horse Guards | Pizza Hut + Theatre - Matilda |
| Thurs | Houses of Parliament  |       | Imperia           | l War Museum                                                                 | Centre                        |
| Fri   | Travel back to school |       |                   |                                                                              |                               |