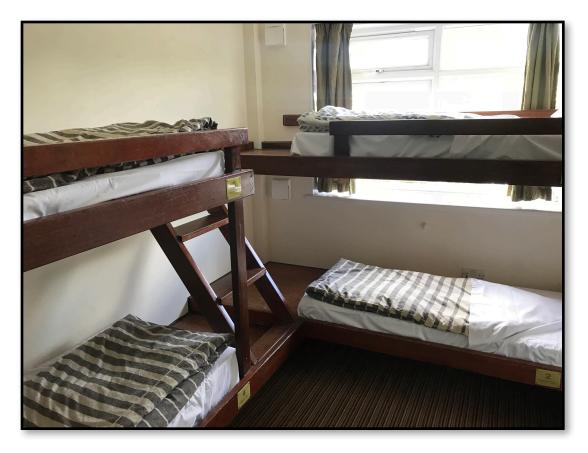

## Accommodation

• Rooms are basic, and we have up to 44 beds spread over 11 children's rooms.

Showers are private lockable cubicles with small changing area

- these can only be accessed by our school